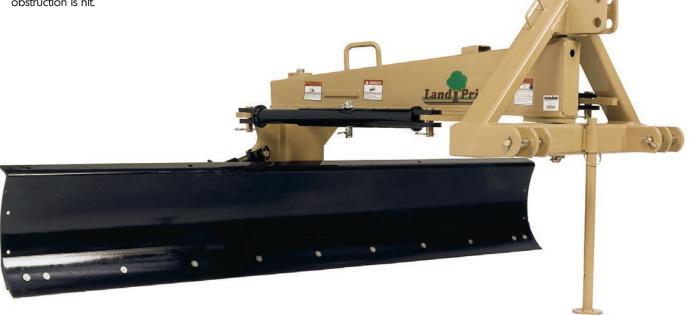

## **RBT40** SERIES 65 - 100 HP — 84"

96″ 108"

ΠCH

- · Cat. 1 or 2 hitch
- · Hydraulic adjustments with hose and fittings
- Angle up to 45°
- Offset up to 30" left or right
- Tilt up to 15°
- 17" Moldboard precisely formed to roll dirt ahead
- · 5/16" Moldboard with fully welded box reinforcement
- · 3 1/8" Solid steel kingpin handles high torque loads
- · Fully welded main frame for stability
- Retractable parking stand for storage and ease of hook-up
- · Optional skid shoes and side plates
- Reversible cutting edge for longer wear .
- · An optional cylinder cushion valve is available to help protect the blade and cylinders in the event an obstruction is hit.